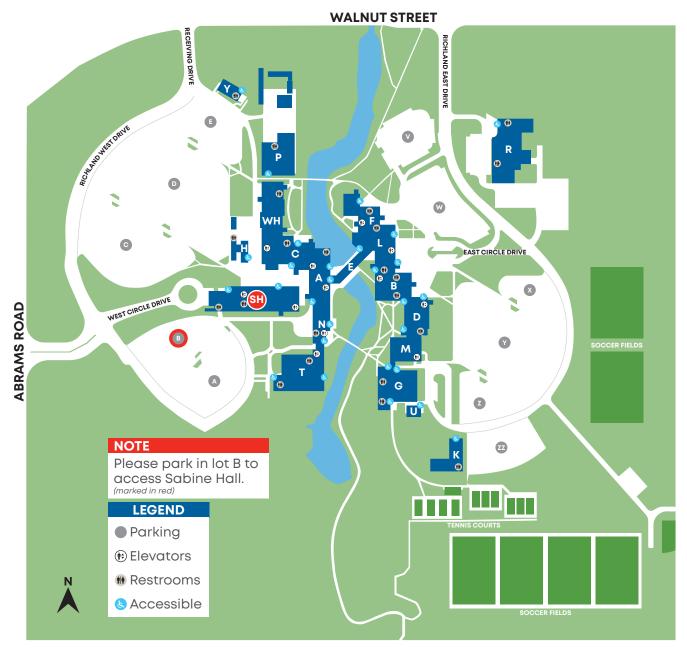

# DALLAS COLLEGE RICHLAND CAMPUS MAP

#### LEGEND

### **Administration:**

Room A-201 (Alamito, second floor)

#### **Admissions:**

Room T-170 (Thunderduck Building, first floor)

#### **Academic Advising:**

Room T-180 (Thunderduck Building, first floor)

### **Bookstore:**

Room SH-154 (Sabine Building, first floor)

#### **Financial Aid:**

Room T-130 (Thunderduck Building, first floor)

## **Food Pantry:**

Room E-030 (El Paso Building, lower level)

## **Campus Police:**

Room P-160 (Pecos Building, first floor)

## Library:

Room L-102 (Lavaca Building, first floor)

#### **Computer Labs:**

Room D-229 (Del Rio Building, second floor)

#### **Tutoring:**

Room M-216 (Medina Building, second floor)